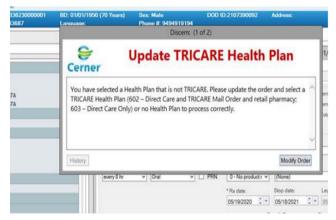

• Tricare LPEs may no longer be automatically selected

|                           |                                |        | Benefit Ty         | /pe:   | Ph          |
|---------------------------|--------------------------------|--------|--------------------|--------|-------------|
|                           |                                |        | DOD                |        | ~ 0         |
| Health plan:              | Price code:                    | Price: | Cost:              | Copa   | y: •        |
| 602 Direct Care and TRICA | 🥹 VA Tricare 🗸                 |        | \$0.00 \$0.00      |        | \$0.00      |
| * Dispense priority:      | Date/Time: HST                 |        | Dispense location: |        | * Dispens   |
| Routine Bypass DM         | ✓ 08/23/2024 <sup>+</sup> ✓ 03 | 49 🤤   | 0437-RX-CLINIC     | ~      | OP Disp     |
| Tracking number:          | Control number:                |        | Fill location:     |        | Fill device |
| 1091-0435575              |                                |        | 0437-RX-CLINIC     | $\sim$ | (None)      |
| Indication:               |                                | :      | Script origin:     |        | Work flov   |
| (None)                    |                                | ~      | 1 - Written        | ~      | (None)      |

More alerts firing in MMR if OHI accidentally selected
Increase in Reject 07s

- Updating names and adding more options for LPEs
- Increase transparency and prevent confusion
- 000 plans most affected
  - Broken out into various numbers and series
- Anticipated implementation Jun 2025