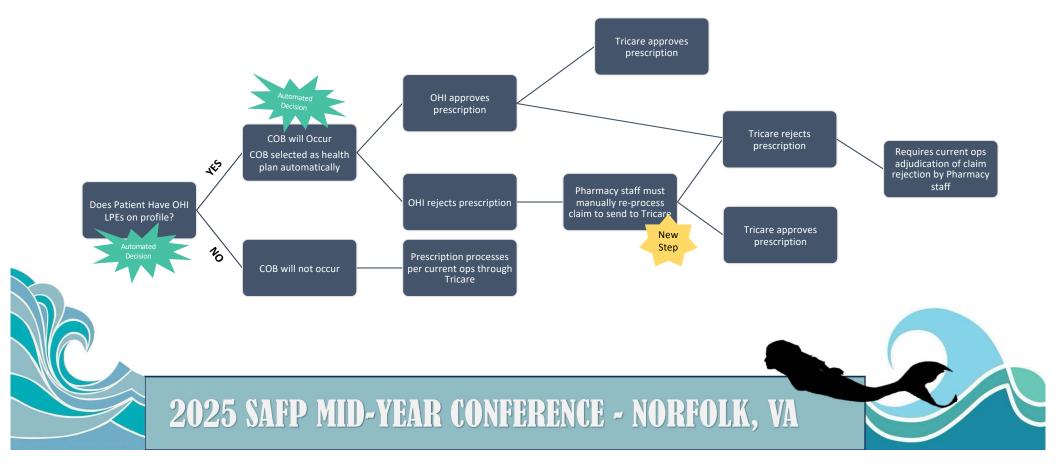

### **Pharmacy Staff Will:**

- Pharmacy personnel may ask all patients if they have OHI. If so, they will refer patients to PAD for MHS Genesis registration update
- Pharmacy will follow the DoD Formulary
- Pharmacy personnel will process patients' prescriptions prioritizing OHI first – if the prescription rejects under the OHI, pharmacy will reprocess the prescription under the TRICARE benefit
- If workload permits, Pharmacy personnel will reprocess prescriptions to OHI after UBO personnel have resolved OHI rejections

### **Pharmacy Staff Will Not:**

- Pharmacy will not be responsible to register patients
- Pharmacy will not be responsible to update OHI in MHS Genesis
- Pharmacy personnel will not be responsible for coordination with OHI carriers
- Pharmacy personnel will not be responsible for managing OHI rejections \*\*optional action see slide 21\*\*

• Tricare LPEs may no longer be automatically selected

|                           |                                |        | Benefit Ty         | /pe:   | Ph          |
|---------------------------|--------------------------------|--------|--------------------|--------|-------------|
|                           |                                |        | DOD                |        | ~ 0         |
| Health plan:              | Price code:                    | Price: | Cost:              | Copa   | y: •        |
| 602 Direct Care and TRICA | 🥹 VA Tricare 🗸                 |        | \$0.00 \$0.00      |        | \$0.00      |
| * Dispense priority:      | Date/Time: HST                 |        | Dispense location: |        | * Dispens   |
| Routine Bypass DM         | ✓ 08/23/2024 <sup>+</sup> ✓ 03 | 49 🤤   | 0437-RX-CLINIC     | ~      | OP Disp     |
| Tracking number:          | Control number:                |        | Fill location:     |        | Fill device |
| 1091-0435575              |                                |        | 0437-RX-CLINIC     | $\sim$ | (None)      |
| Indication:               |                                | :      | Script origin:     |        | Work flov   |
| (None)                    |                                | ~      | 1 - Written        | ~      | (None)      |

More alerts firing in MMR if OHI accidentally selected
Increase in Reject 07s

- Updating names and adding more options for LPEs
- Increase transparency and prevent confusion
- 000 plans most affected
  - Broken out into various numbers and series
- Anticipated implementation Jun 2025