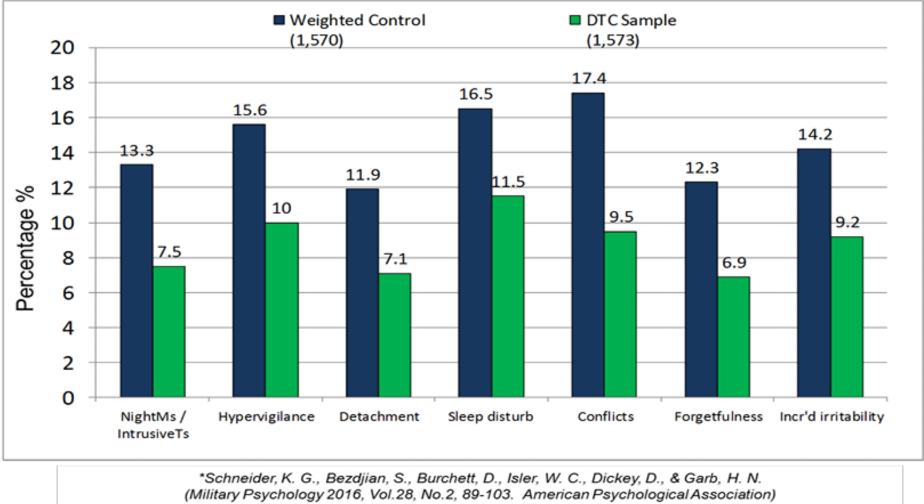

lp
  - Taking care of you is readiness!
  - PTO
  - Mental health
  - Find your mission...





## **Deployment Transition Center**

- Program
  - 72 hours (10 hours program and 62 hours of liberty)
- Mission
  - The U.S. Air Force Deployment Transition Center at Ramstein Air Base, Germany, operates a continuing world-class organization, en-route to redeployees' home station
  - The program provides critical reintegration skills and decompression opportunities for redeployees
- Vision
  - To be the DOD's Center of Excellence for returning Warfighters by bridging positive combat and home-front skillsets



#### SAFP 2024 DON'T GAMBLE WITH YOUR READINESS



#### AF/SG Post-deployment Health Assessment/Re-assessment Study

Comparing Redeploying SFS, EOD, TACP & Convoy Ops; Jul '10 - Dec '11







#### **Question & Answer**



#### Q & A

What is the name of the form used to track AF Form 579s?

.E.

\_

C 11

- A. DA Form 3161
- B. AF IMT 115a
- C. DA Form 1687
- D. AF Form 582



#### Q & A

What is the name of the form used to track AF Form 579s?

E

GA

- A. DA Form 3161
- B. AF IMT 115a
- C. DA Form 1687
- D. AF Form 582



Q&A

What are some of the personal challenges commonly experienced by deployers?

\_

- A. Displacement from family/time zone differences
- B. Sleep Quality
- C. 24/7 Mission Requirements
- D. All of the above



Q&A

What are some of the personal challenges commonly experienced by deployers?

\_\_\_\_

- A. Displacement from family/time zone differences
- B. Sleep Quality
- C. 24/7 Mission Requirements
- D. All of the above



#### Q & A

How does the