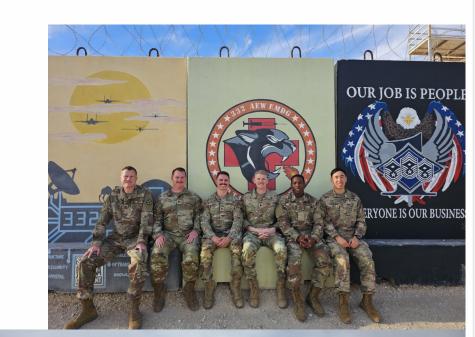

## INTRODUCTION

#### MSgt Chona Crose

Home Unit: Nellis AFB

Current Position: Pharmacy Flight Chief

|           | (T        | HIS FORM IS SL          | CONTROLLED      |        |           |                   | S-DD Form | 2005)   |          |                                               |                            |                                  |           |                         |                    |             |             |   |
|-----------|-----------|-------------------------|-----------------|--------|-----------|-------------------|-----------|---------|----------|-----------------------------------------------|----------------------------|----------------------------------|-----------|-------------------------|--------------------|-------------|-------------|---|
| UNIT OR C | LINIC     | DATE INITIAT            | ED INITIATED BY |        | MEDICAL T | REATMENT FA       | ACILITY   | REGIS   | TER NO.  |                                               |                            |                                  |           |                         |                    |             |             |   |
| ARTICLE   |           | -                       |                 |        | UNIT      |                   |           |         |          | AF 4                                          | 57                         | 9                                |           |                         |                    |             |             |   |
| DATE      | ТІМЕ      | PATIENT<br>REGISTER NO. | NAME OF PATIENT | RX ND. |           | AMOUNT            | -         | BALANCE | INITIALS |                                               |                            |                                  |           |                         |                    |             |             |   |
|           | FORWARD F |                         |                 | 1      | RECEIVED  | ADMINIS-<br>TERED | WASTED    |         |          |                                               |                            |                                  |           |                         |                    |             |             |   |
| CONTROLL  | ED SUBSTA | ANCES REGISTER N        | 10.             | -      | 1         | 1                 |           |         |          | (THIS F                                       | ORM IS SUB                 | CONTROLLED S                     |           |                         |                    | S-DD Form ( | 2005)       |   |
|           |           |                         |                 | 1      | 1         |                   |           |         |          | UNIT OR CLINIC                                | DATE INITIATED             | INITIATED BY                     | 1077107 0 | MEDICAL TR              | REATMENT FA        |             | REG         |   |
|           |           |                         |                 |        |           |                   |           |         |          | 494 FS                                        | 26 Feb 24                  | MSgt Chona Crose                 |           | 332 EMDS                |                    |             | V24         |   |
|           |           |                         |                 |        |           |                   |           |         |          | ARTICLE<br>Zolpidem (Ambien) 5mg              |                            |                                  |           | UNIT<br>Tablets         |                    |             |             |   |
|           |           |                         |                 |        |           |                   |           |         |          |                                               | PATIENT                    |                                  |           |                         | AMOUNT             |             |             |   |
|           |           |                         |                 |        |           |                   |           |         | $\sim$   |                                               | GISTER NO.<br>OR SSAN      | NAME OF PATIENT                  | RX NO.    | RECEIVED                | ADMINIS-<br>TERED  | WASTED      | BALANC      | 2 |
|           |           |                         |                 |        |           |                   |           |         | $\leq$   | BALANCE FORWARD FROM<br>CONTROLLED SUBSTANCES | REGISTER NO                |                                  |           | •                       |                    | ·           | 44          |   |
|           | -         |                         |                 |        | -         |                   |           |         |          | ļ,                                            | 1                          |                                  |           | 1                       | 1                  | T           |             |   |
|           |           |                         |                 |        |           |                   |           |         |          |                                               |                            |                                  |           |                         |                    |             |             |   |
|           |           |                         |                 |        |           |                   |           |         |          |                                               |                            | CONTROLLED S                     |           |                         | -D                 |             |             |   |
|           |           |                         |                 |        |           |                   |           |         |          | (THIS F                                       | ORM IS SUB                 | JECT TO THE PRIVA                |           |                         |                    | -DD Form 2  | 005)        |   |
|           |           |                         |                 |        |           |                   |           |         |          | UNIT OR CLINIC [<br>Medicine SAFE             | DATE INITIATED<br>6 Jan 24 | INITIATED BY<br>MSgt Chona Crose |           | MEDICAL TRE<br>332 EMDS | EATMENT FA         | CILITY      | REG<br>V240 |   |
|           |           |                         |                 |        |           |                   |           |         |          | ARTICLE                                       |                            |                                  |           | UNIT                    |                    |             |             |   |
|           |           |                         |                 |        |           |                   |           |         |          | Dextroamphetamine (Dexedrin                   | 1                          |                                  |           | Tablets                 |                    |             |             |   |
|           |           |                         |                 | -      | -         |                   |           |         |          | DATE TIME RE                                  | PATIENT<br>GISTER NO.      | NAME OF PATIENT                  | RX NO.    |                         | AMOUNT<br>ADMINIS- | WAGTER      | BALANC      | E |
|           |           |                         |                 |        |           |                   |           |         |          | BALANCE FORWARD FROM                          | OR SSAN                    |                                  |           | RECEIVED                | TERED              | WASTED      | 97          |   |
|           |           |                         |                 |        |           |                   |           |         |          | CONTROLLED SUBSTANCES                         | REGISTER NO.               | V23155-09                        |           | []                      |                    |             | 51          |   |
|           |           |                         |                 |        |           |                   |           |         | $\sim$   |                                               |                            |                                  |           |                         |                    |             |             |   |
|           |           |                         |                 |        |           |                   |           |         |          |                                               |                            |                                  |           |                         |                    |             |             |   |
|           |           |                         |                 |        |           |                   |           |         |          |                                               |                            |                                  |           |                         |                    |             |             |   |
|           |           |                         |                 |        |           |                   |           |         |          | A S VIC                                       |                            |                                  |           |                         |                    |             |             |   |
|           |           |                         |                 |        |           |                   |           |         |          |                                               |                            |                                  |           |                         |                    |             |             |   |
| <u> </u>  |           |                         |                 |        |           |                   |           |         |          |                                               |                            |                                  |           |                         |                    |             |             |   |
|           |           |                         |                 |        |           |                   |           |         |          |                                               |                            |                                  |           |                         |                    |             |             |   |
|           |           |                         |                 |        |           |                   |           |         |          |                                               |                            |                                  |           |                         |                    |             |             |   |
|           |           |                         |                 |        |           |                   |           |         |          | SUD DE                                        |                            | INICO                            |           |                         |                    |             |             |   |
| EFORM     | 579, 201  | 50805                   |                 |        |           |                   |           |         |          | JUK KE                                        | :AU                        | INESS                            | b         |                         |                    |             |             |   |